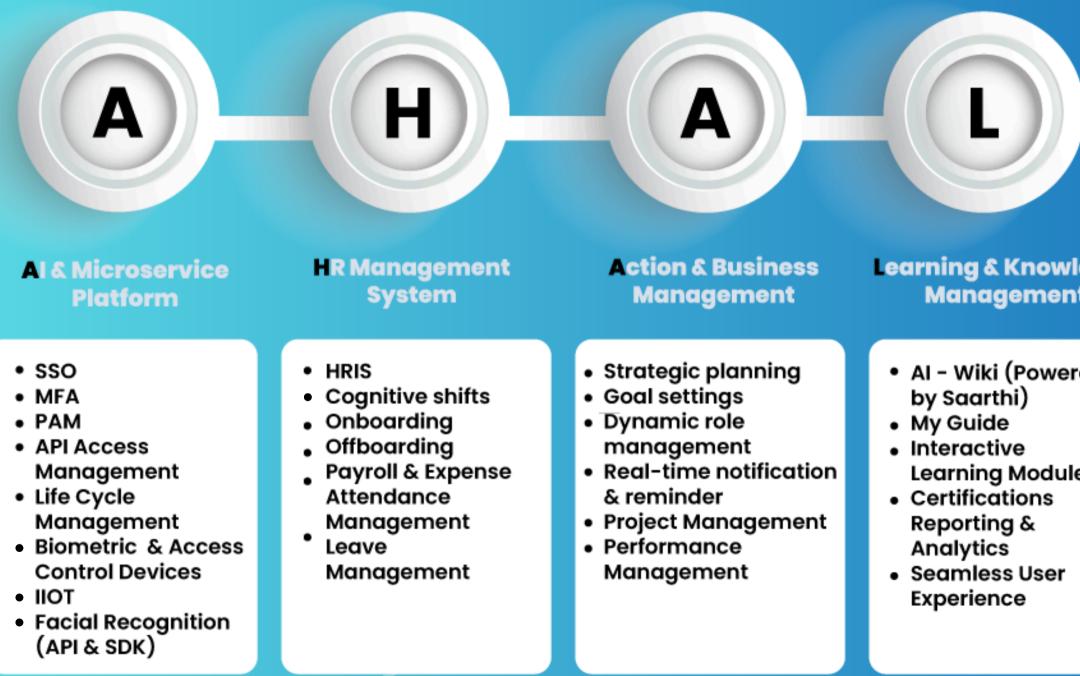

## **AI and Micro service Management Platform**

## **Business Overview:**

We operate with innovation in six major divisions:

Al and Micro service Management Platform, HRMS (Human Resource) Management System), Action and Business Management Platform, **Knowledge & Learning Management Platform, Total Workforce** Management (TWM), Services & Productivity Solutions

## WHAT DIFFERENTIATE US -

**Microservices:** Issues with data control and integration, integrated AI and collaboration

**HR Solutions:** Created in silos, leading to inefficiencies.

**Strategic Talent:** SMEs and large organizations struggle with strategic alignment and efficiency.

ĥ

**LMS Platforms:** Inefficient and costly in high attrition environments.

**AHALTS Solution:** Multitenant architecture with hybrid data control, virtual identity, and robust MFA, Face Recognition and AI

**AHALTS Solution:** Integrated HRMS built on Al and microservices, automating most HR tasks.

**AHALTS Solution:** RDRMM-based platform providing strategic guidance and efficient communication.

**AHALTS Solution:** Adaptive LMS linking training to job-specific tasks, minimizing recruitment-to-floor time.