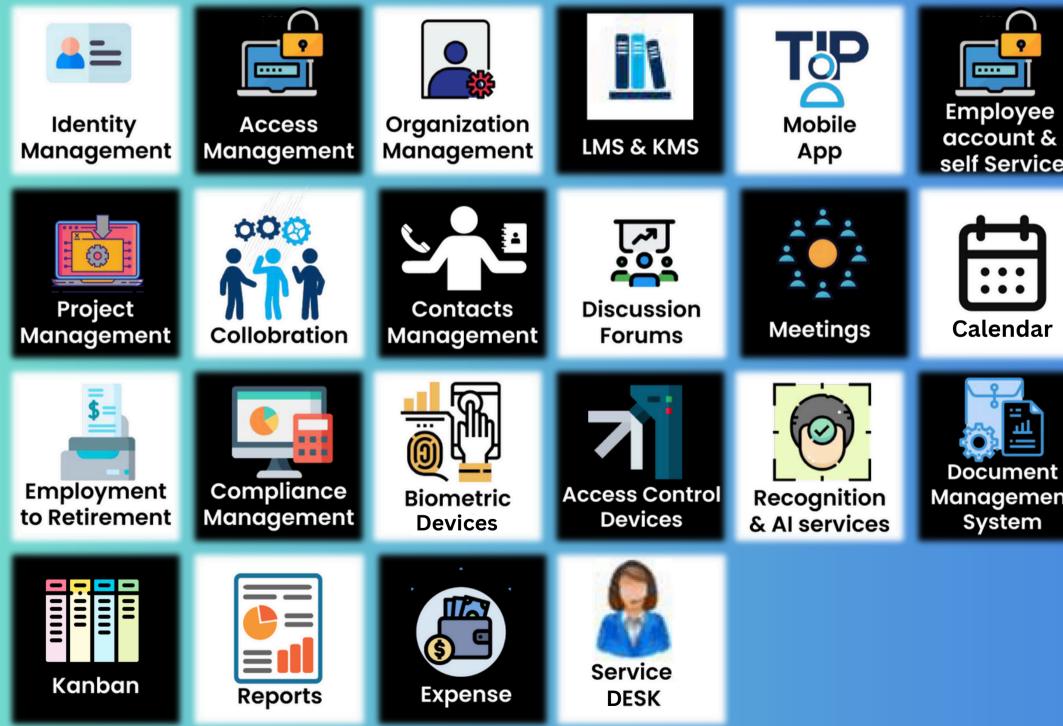

## THE OPERATING SYSTEM FOR BUSINESS

AHALTS has everything you need to boost your revenue, to step up productivity, and manage all day-to-day activities.

As a whole AHALTS would serve as your one-stop ERP Ecosystem