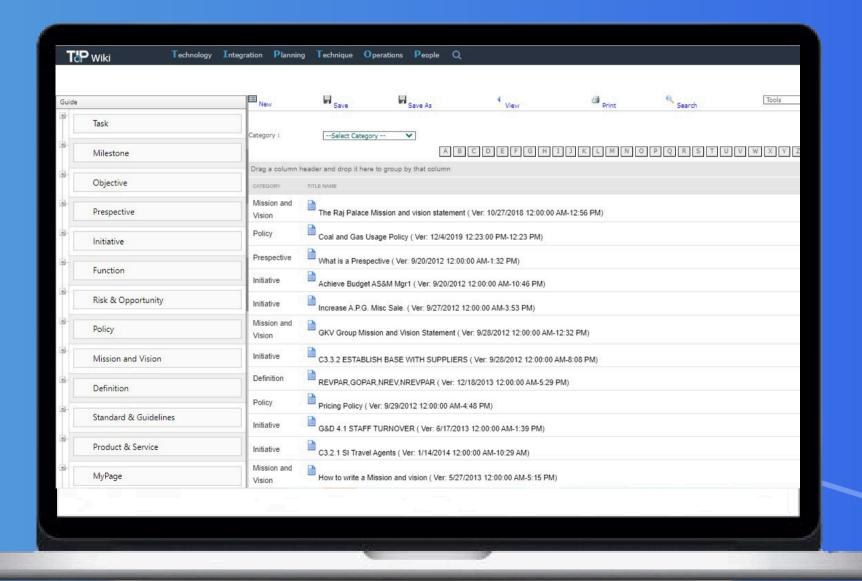

# KMS – Knowledge Management System

- Business Resource Utility Engine
- Single Source and Single Platform for People
- Inbuilt AI Saarthi Smart Content Creator and Moderator
- Centralized Knowledge Library with ready-to-use business Knowledge Templates
- Business Information, Analytics, and Knowledge Collaboration Platform
- Build for Public and Private ecosystem
- Quick Onboarding and integration with On Job Training. Enhance Talent and Learning
- Integrate Learning Platform to synergies company resources
- Reduce User Error, time, and proficiency

# Revolutionize KMS capabilities with AHALTS

- -Complete solution for information, collaboration, discussion, files, and knowledge management.
- -Document version control with author, date, and time records.
- -Page permissions for reading, writing, and deleting.
- -Instant article posting with customizable templates.
- -Unique talk pages for knowledge collaboration and discussion.
- -Information bank with searchable galleries and books.
- -Knowledge bank with unlimited predefined templates.
- -Simple CMS feed for site management.
- -Job description creator tool.
- -Collaborative features like forums, wikis, and document sharing.