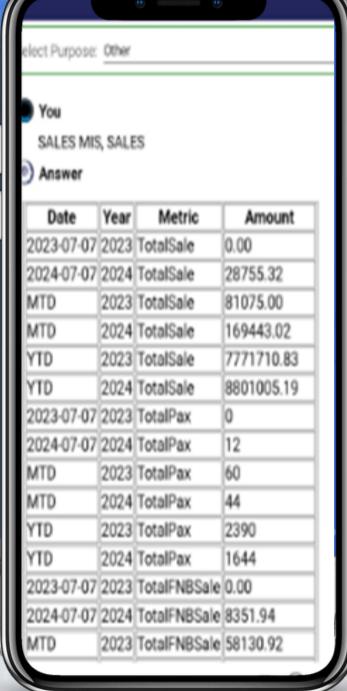

## AI SAARTHI Content Creator, search and Moderator

**Search History** 

**Search By Key Word** 

**Search By Category** 

**Search Answer** 

**Analytics Answer** 

vern

1600,000+

## **Al Saarthi Content Moderator**

Information Provide a Single truth That is verified and approved by a group or single moderator adding and creating a knowledge library based on new topic search