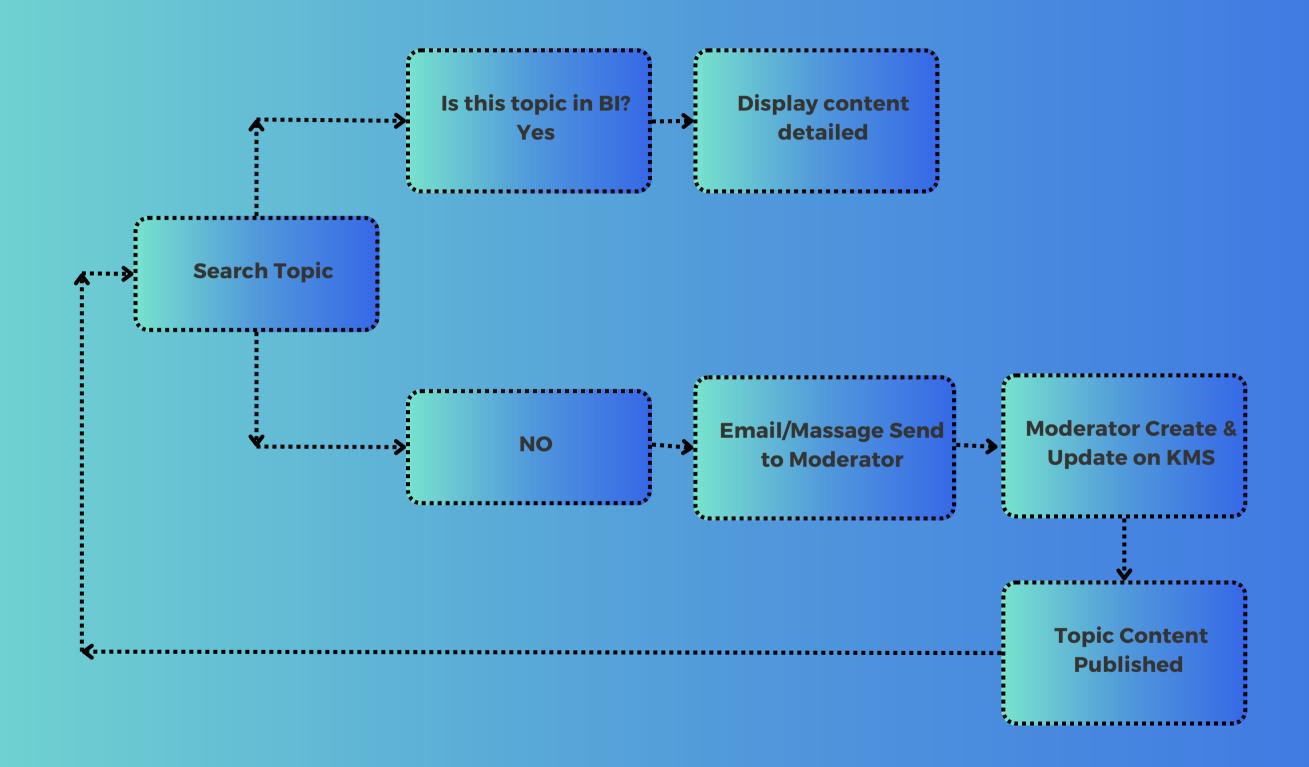

## **KNOWLEDGE MANAGEMENT SYSTEM PROCESS FLOW**

Don't Worry use AHALTS KMS – Align the right information to right people with power of AI SAARTHI

#### Define

Choose Templates based on business need, define roles and permission

#### Create

Create Content with Help Of SMART AI SAARTHI

## Organize

Organize
Resources , Add
Images Videos.
Artcles and Blog.
Create EBooks.

## Publish

Content Compliance and Publish, Version Control

#### Share

Go Live for User for knowledge sharing and collaboration

## Integrate

Integrate with
AHALTS products
like Action and
BPM, HCM, CMS
and TTMAIL