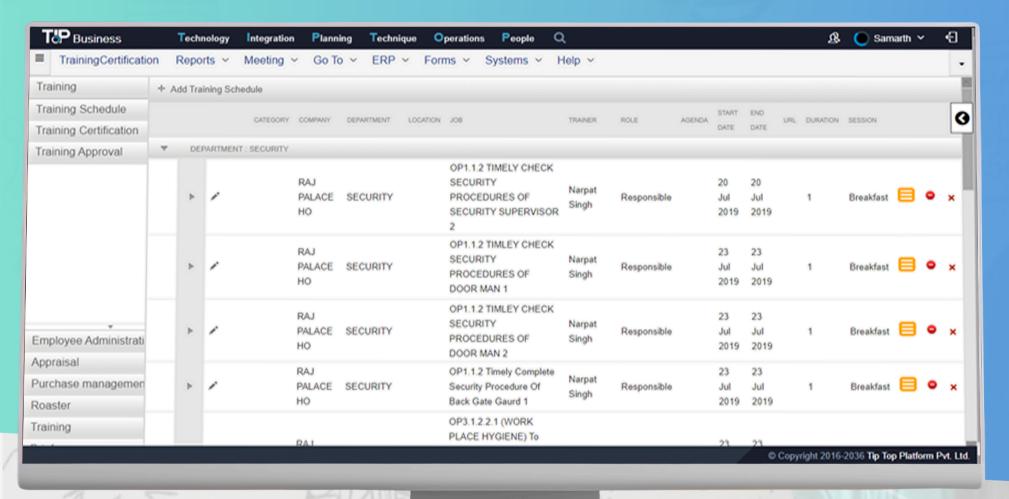

# Add a Training schedule with ease

- Effortlessly Create Training Modules with Our Integrated Modules.
- Choose the category, Company, and department.
- Easily Manage Trainers and Roles with Flexible Administration.
- Effortlessly Schedule Training with One-Click URL Link Integration
- Can Also track the record of every Department, Trainer, Role, timing Etc.
- Can link unlimited trainees within our training program.