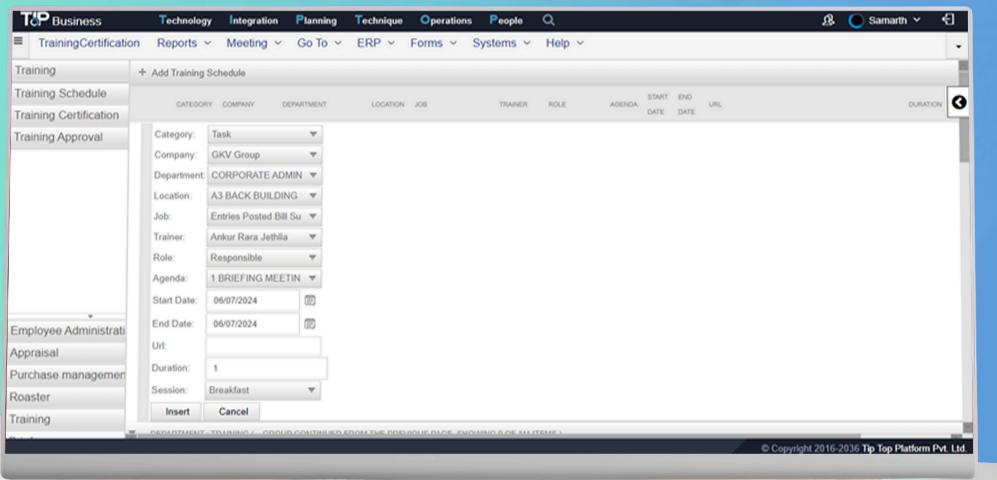

# Add a Training schedule with ease

- Effortlessly Create Training Modules with Our Integrated Modules.
- Choose the category, Company, and department.
- Easily Manage Trainers and Roles with Flexible Administration.
- Effortlessly Schedule Training with One-Click URL Link Integration
- Can Also track the record of every Department, Trainer, Role, timing Etc.
- Can link unlimited trainees within our training program.