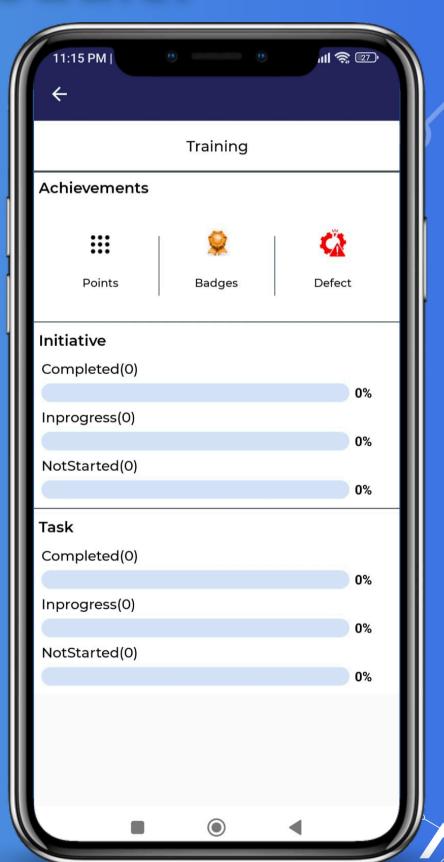

#### **Key features:-**

- Training opens automatically once the user is linked with the organization.
- As the user completes his certification real-time score is added to the training KPI
- Next role training opens automatically based on succession planning.
- 360° Feedback Training Performance Tracking.
- Training History maintenance and analytics & dashboards to monitor training effectiveness.